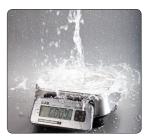

### **Waterproof Scale**

FW500 series offers a large stainless steel tray and IP69k waterproof design, which is perfectly protected from high pressure and high temperature washing. The scale is ideal for wet and hygienic circumstances such as fish market, food manufacturing and feeding facilities.

#### IP69k waterproof design

IP69k to withstand high temperature, high pressure waterproof, therefore weighing in wet places is very stable.