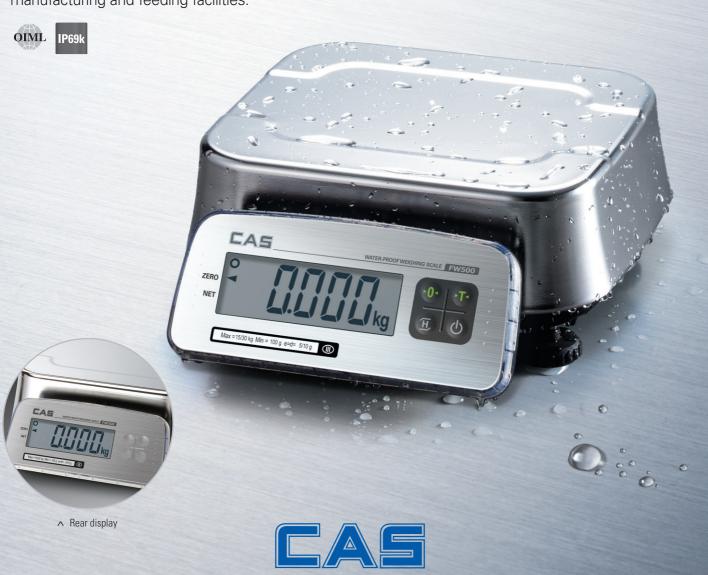

### **Waterproof Scale**

FW500 series offers a large stainless steel tray and IP69k waterproof design, which is perfectly protected from high pressure and high temperature washing. The scale is ideal for wet and hygienic circumstances such as fish market, food manufacturing and feeding facilities.

#### **FEATURES**

- IP69k (Waterproof)
- Large stainless steel tray
- Fast and accurate weighing operation (1/3,000 [Dual Interval])
- Auto power off
- Bright and large display
- Rear display