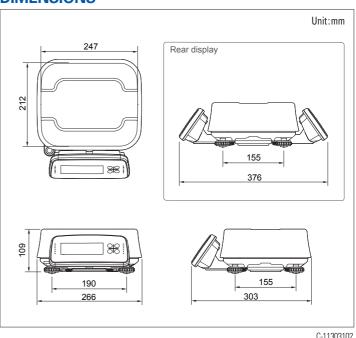

#### **DIMENSIONS**

#### **SPECIFICATIONS**

| Model                         | FW500-C                                                                                                            |      |       | FW500-E                                                         |      |       |
|-------------------------------|--------------------------------------------------------------------------------------------------------------------|------|-------|-----------------------------------------------------------------|------|-------|
| Capacity (kg)                 | 3/6                                                                                                                | 6/15 | 15/30 | 3/6                                                             | 6/15 | 15/30 |
| Repeatability (g)             | 1/2                                                                                                                | 2/5  | 5/10  | 1/2                                                             | 2/5  | 5/10  |
| Resolution                    | 1/3,000 (Dual Interval)                                                                                            |      |       |                                                                 |      |       |
| Display Type                  | LCD                                                                                                                |      |       | LED                                                             |      |       |
| Display                       | 5 digit (height 35mm)                                                                                              |      |       | 6 digit (height 19mm)                                           |      |       |
| Status                        | Stable, Zero, Tare, Unit(kg), BAT                                                                                  |      |       |                                                                 |      |       |
| Key                           | Zero, Tare, Hold, Power                                                                                            |      |       |                                                                 |      |       |
| Function                      | Hold, Auto power off                                                                                               |      |       |                                                                 |      |       |
| Power                         | Dry battery (D size 1.5V x 4ea)<br>12V/1.5A Adaptor                                                                |      |       | 6V Rechargeable battery<br>12V/1.5A Adaptor                     |      |       |
| Battery Life                  | Manganese dry battery<br>: About 1,200 hours<br>Alkaline dry battery<br>: About 2,500 hours<br>*for single display |      |       | Rechargeable battery<br>: About100 hours<br>*for single display |      |       |
| Operation<br>Temperature (°C) | -10 ~ +40                                                                                                          |      |       |                                                                 |      |       |
| Tray Size (mm)                | 247(W) x 212(D)                                                                                                    |      |       |                                                                 |      |       |
| Dimension (mm)                | 266(W) x 303(D) x 109(H)                                                                                           |      |       |                                                                 |      |       |
| Product Weight (kg)           | 3.0 3.3                                                                                                            |      |       |                                                                 |      |       |